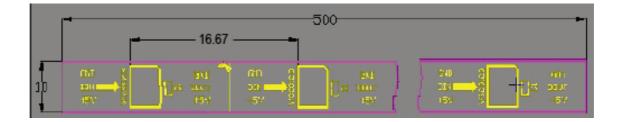

### Product Size (mm)

| Model No. | OSW0TW56 |
|-----------|----------|
| Ver.      | 1        |