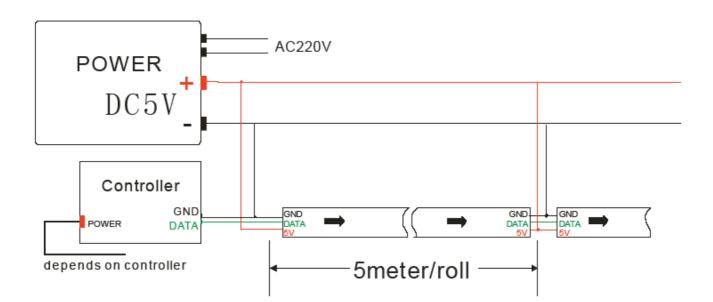

olor running water, chasing and scanning.
- They widely applied to hotel, KTV entertainment place for interior decorative lighting, etc.
- This LED strip could be linked up to 5 meters, more than 5 meters is strictly prohibited.
- The diameter of the power cord should be based on the actual maximum current, the product power, cabling length (recommended no more than 5 meters), and the voltage of transmission line.
- Long life, easy installation.

### Product Size (mm)





| Model No. | OSW0TW56 |
|-----------|----------|
| Ver.      | 1        |

#### **Product Parameters**

Working voltage: DC5V

Working current: 3.6A/meter

Cable length: 200mm AWG22#

Working temperature: -40 ℃ ~60 ℃

Package: 5meter/roll

LED number: 60pcs/meter

Viewing angle: ≥120

# **Distribution Wiring Diagram**