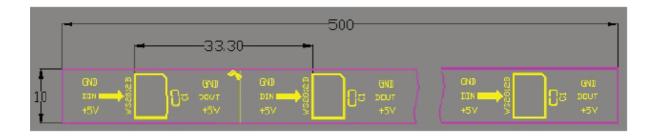

## **Product Size (mm)**

1

| Model No. | OSW0TW53 |
|-----------|----------|
| Ver.      | 2        |