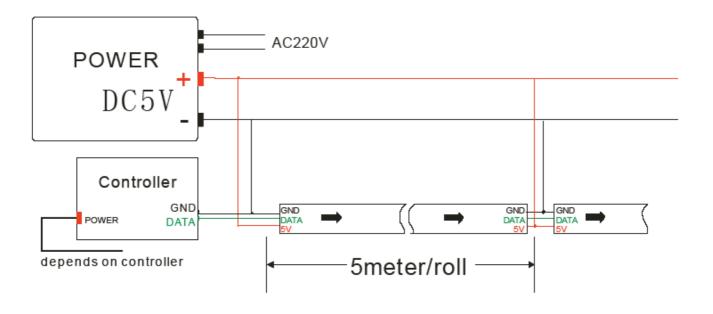

nning water, chasing and scanning.
- They widely applied to hotel, KTV entertainment place for interior decorative lighting, etc.
- This LED strip could be linked up to 5 meters, more than 5 meters is strictly prohibited.
- The diameter of the power cord should be based on the actual maximum current, the product power, cabling length (recommended no more than 5 meters), and the voltage of transmission line.
- Long life, easy installation.

## **Product Size (mm)**



1



| Model No. | OSW0TW53 |
|-----------|----------|
| Ver.      | 2        |

### **Product Parameters**

Working voltage: DC5V

Working current: 1.8A/meter

Cable length: 200mm AWG22#

Working temperature: -40 °C ~60 °C

Package: 5meter/roll

LED number: 30pcs/meter

Viewing angle: ≥120

# **Distribution Wiring Diagram**